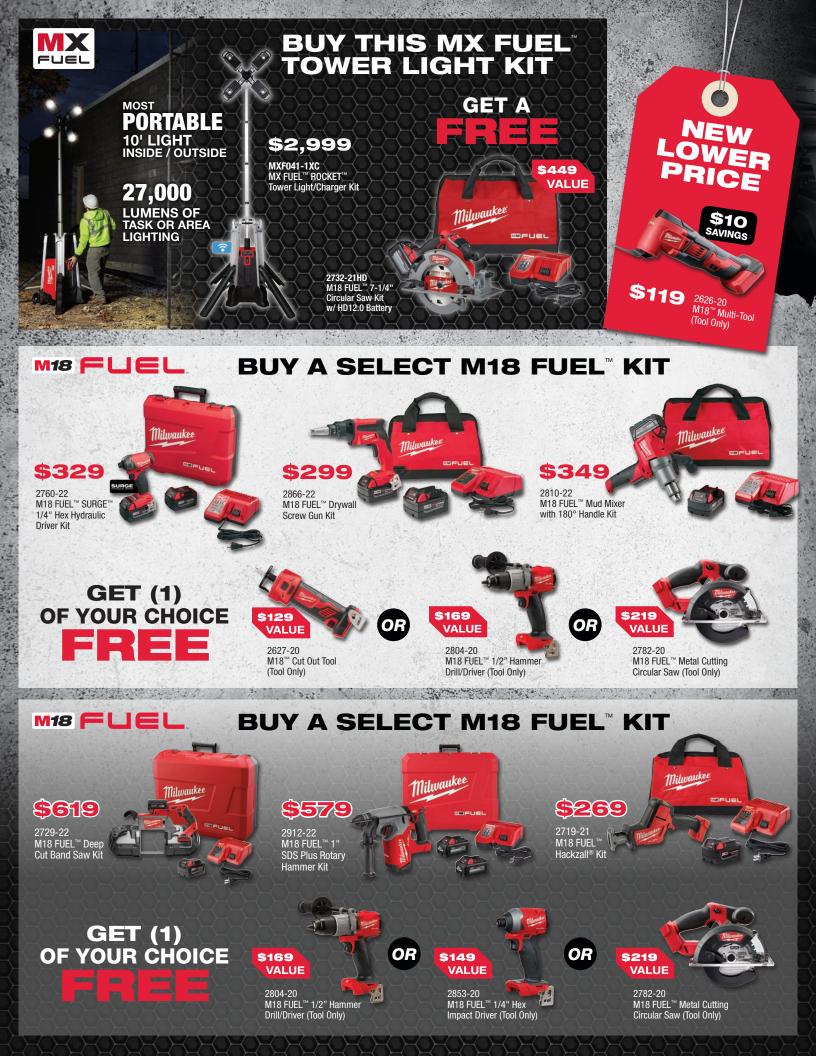

*Compact Impact Wrench** w/ Friction Ring Kit w/ ONE-KEY"

Milwaukee



**BEFORE TRADE \$1,099 AFTER \$999** 

> 2660-22CT M18 FUEL<sup>™</sup> 1/4" **Blind Rivet Tool** w/ ONE-KEY<sup>™</sup> Kit



**BEFORE TRADE \$329** 

AFTER \$229 2760-22 M18 FUEL<sup>™</sup> SURGE<sup>™</sup> 1/4" Hex Hydraulic **Driver Kit** 



**BEFORE TRADE \$299** 





and the second



BUY AN M18 **HIGH OUTPUT** XC6.0 BATTERY



M18<sup>™</sup> REDLITHIUM<sup>™</sup> HIGH OUTPUT <sup>™</sup> XC6.0 Battery

# \$119 VALUE

48-11-1835 M18<sup>™</sup> REDLITHIUM<sup>™</sup> HIGH OUTPUT<sup>™</sup> CP3.0 Battery

### NEW LOWER PRICES ON SELECT M18<sup>™</sup> BATTERIES & CHARGERS

\$40 SAVINGS

## **\$129**

48-11-1837 M18<sup>™</sup> REDLITHIUM<sup>™</sup> HIGH OUTPUT ™ CP3.0 Battery 2-Pack



XC5.0 Starter Kit







## NEW LOWER PRICES ON SELECT ACCESSORY KITS





**\$19<sup>99</sup>** 48-32-4006 40PC SHOCKWAVE<sup>™</sup> Impact Duty Drill & Drive Set



\$10 SAVINGS \$19<sup>99</sup> 48-89-2801 21PC THUNDERBOLT® Black Oxide Drill Bit Set









**\$19**<sup>99</sup> 48-27-1520 13PC Flat Boring Bit Set





\$129<sup>99</sup>

49-22-5100 5PC SwitchBlade<sup>™</sup> Selfeed Bit Plumber's Kit