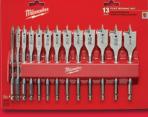

**\$19**<sup>99</sup> 48-27-1520 13PC Flat Boring Bit Set

\$129<sup>99</sup>

49-22-5100 5PC SwitchBlade<sup>™</sup> Selfeed Bit Plumber's Kit